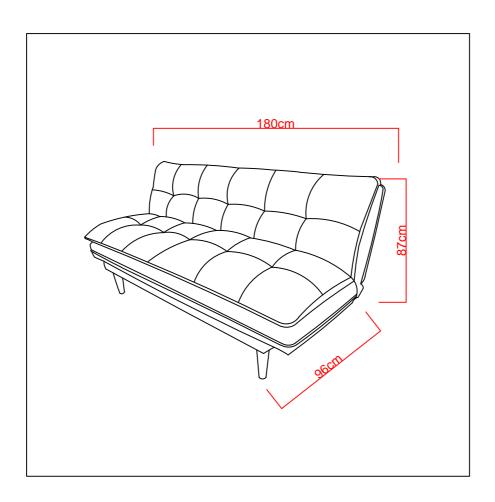

## PRE-ASSEMBLY PREPARATION

# Before you start:

- 1. Choose a clean, level, spacious assembly area. Avoid hard surfaces that may damage the product
- 2. Take care when lifting. Product should be assembled as near as possible to the point of use
- 3. Ensure that you have all required contents for complete assembly
- 4. Always read the assembly instructions carefully before beginning assembly
- 5. Keep all hardware parts and packaging out of small children
- 6. Do not over tighten the screws and bolts as this may damage the threads