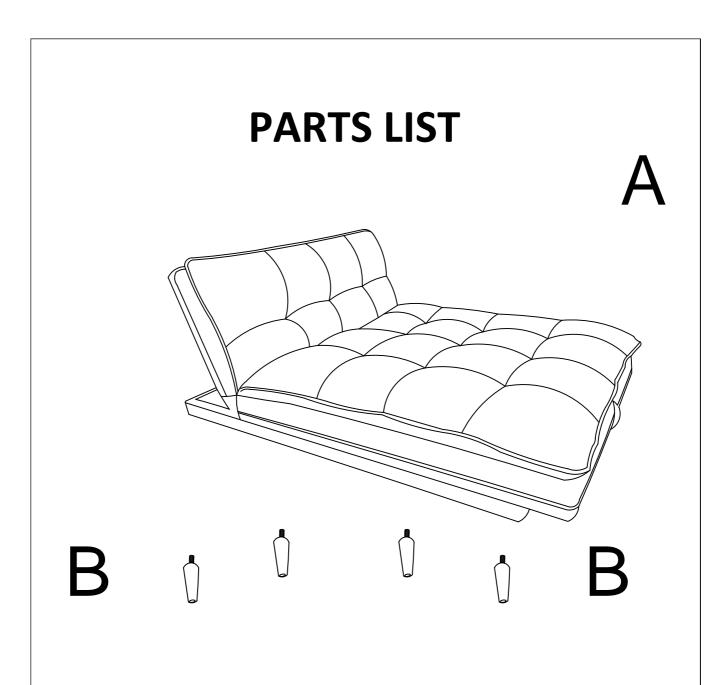

## PRE-ASSEMBLY PREPARATION

# Before you start:

- 1. Choose a clean, level, spacious assembly area. Avoid hard surfaces that may damage the product
- 2. Take care when lifting. Product should be assembled as near as possible to the point of use
- 3. Ensure that you have all required contents for complete assembly
- 4. Always read the assembly instructions carefully before beginning assembly
- 5. Keep all hardware parts and packaging out of small children
- 6. Do not over tighten the screws and bolts as this may damage the threads